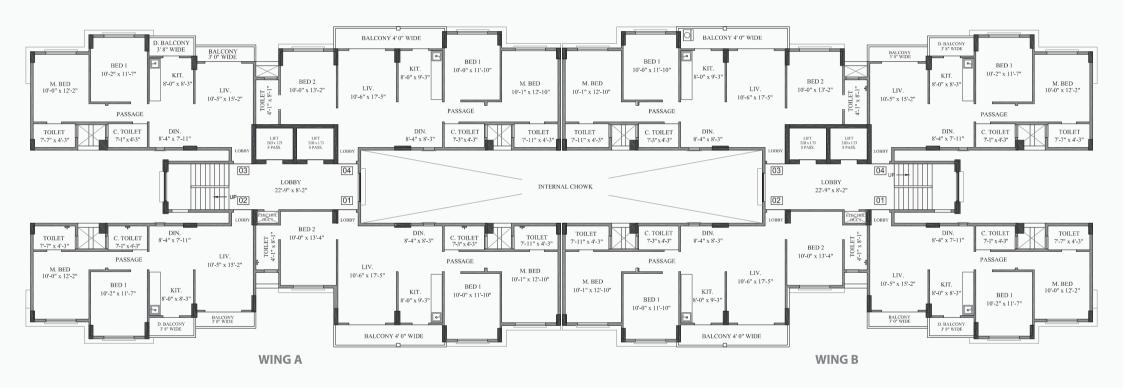

Our passion to enhance better living environment has led us to develop carefully crafted Blue Bell & Clover buildings in project NL Gardens.

NL Gardens consist of two buildings Bluebell (2 BHK) and Clover (2 and 3 BHK)

## Clover - 2& 3BHK Floor Plan

|             | 2 BHK        | 3 BHK        |
|-------------|--------------|--------------|
| CARPET AREA | 700 Sq. Ft.* | 925 Sq. Ft.* |