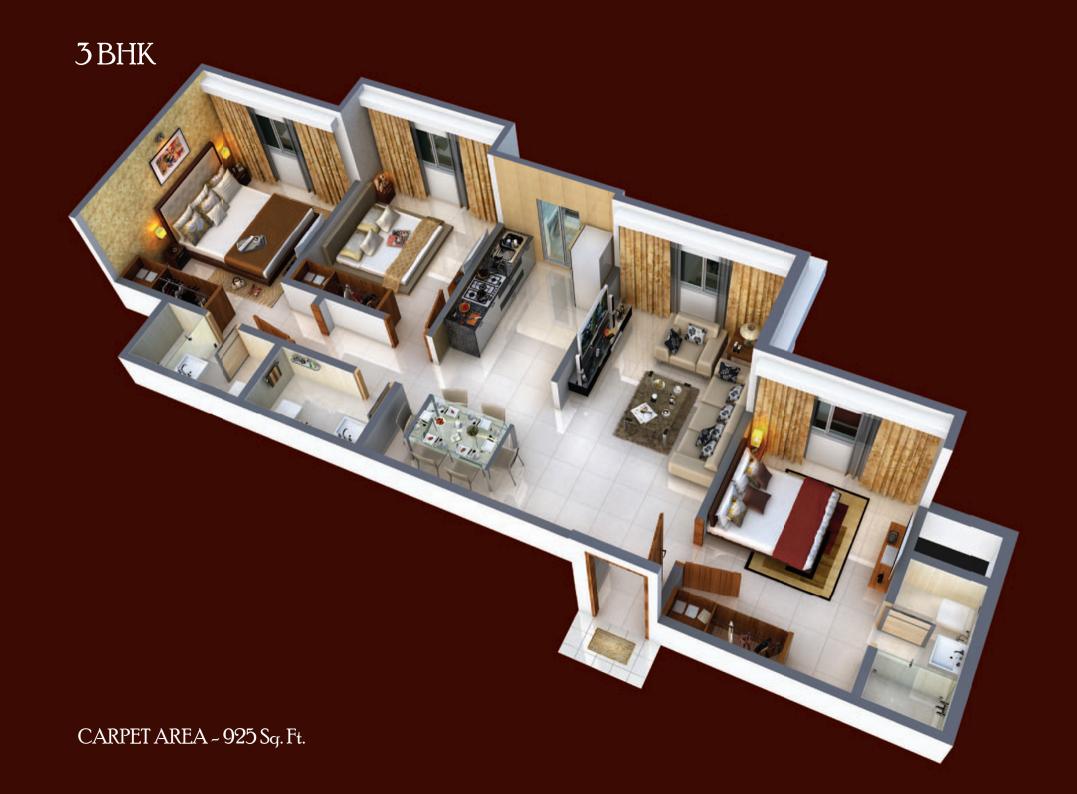

## Clover - 2& 3BHK Floor Plan

|             | 2 BHK        | 3 BHK        |
|-------------|--------------|--------------|
| CARPET AREA | 700 Sq. Ft.* | 925 Sq. Ft.* |