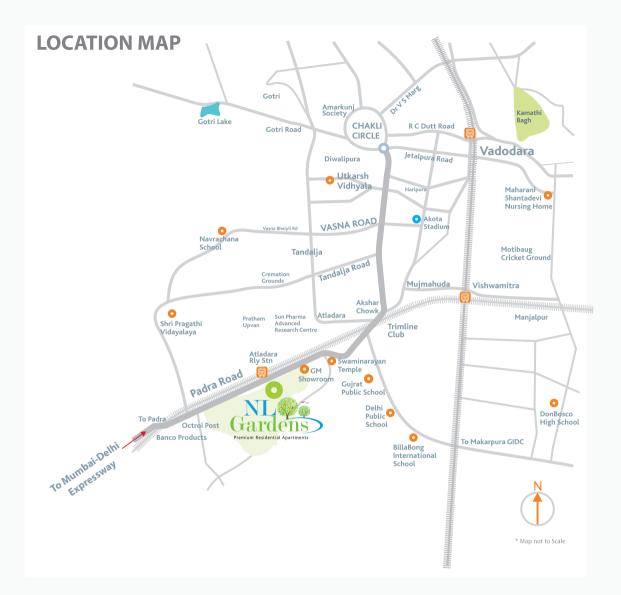

#### IN THE NEIGHBOURHOOD

Vadodara Railway Station ~ 5 Kms

Airport - 12 Kms

Baroda Bus Station ~ 5 Kms

Swaminarayan Temple ~ 500 Mtr

Vibgyor High School - 1.5 Kms

Tree House School - 600 Mtr

Welcare Hospital ~ 600 Mtr