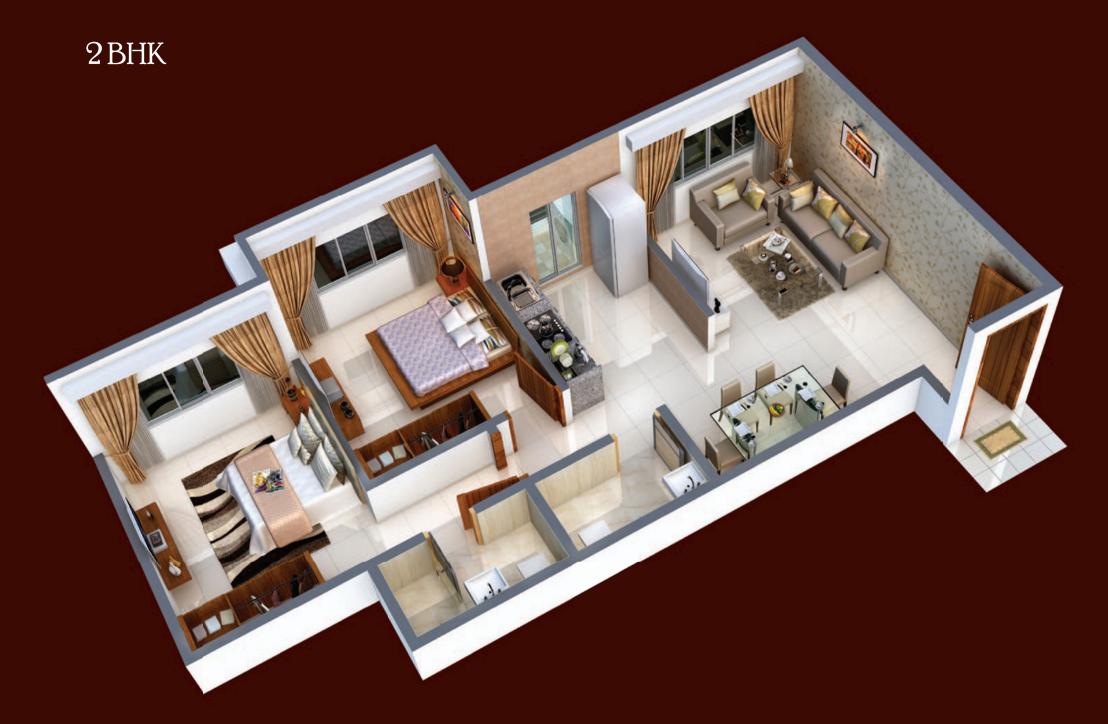

## Clover - 2& 3BHK Floor Plan

|             | 2 BHK        | 3 BHK        |
|-------------|--------------|--------------|
| CARPET AREA | 700 Sq. Ft.* | 925 Sq. Ft.* |